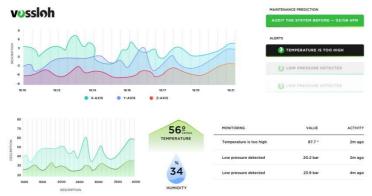

# Remote monitoring for predictive maintenance

#### Spare parts management

- Detailed catalogue
- Regularly updated technical sheets
- Rental of actuation systems
- Mechanism repair or restoration in the workshop