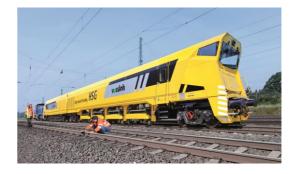

### Rail grinding and milling for preventive and corrective maintenance of high-speed and conventional rail lines, urban networks and points & crossings.

- Grinding during commercial traffic with patented highspeed grinding (HSG) technology (up to 80 km/h).
  Low-noise grinding.
  Recommended technology for acoustic grinding.
- Milling to restore rail profiles and remove severe defects: over 10 years of experience in mobile milling.