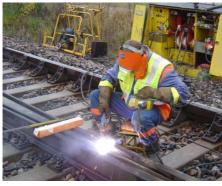

## On-site services, extension of the service life of points & crossings: welding, build-up, grinding, repair

- Replacement and adjustment: spare parts for points & crossings (switch rails, rods, adjustment of security dimensions, signaling products) can be mounted on site and adjusted by our teams.
- Welding of grooved rails: IBE electric welding (IBE is a Vossloh patented procedure).
- Build-up by welding: repair of crossings, switches, specific areas.
- ► Flexis grinding system for entire turnouts, including switch points and crossings, with rapid on-railing and off-railing.
- Straightening of switch rails: wherever possible, deformed rails (accidental trailing, wear or other) can be straightened by Vossloh technicians with a special press machine to ensure safe operations.