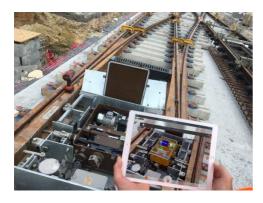

#### Augmented reality and virtual reality for training and maintenance

3D modelling of our products to create digital twins:

- Easy access to contextual data
- ► Image overlap of data in real time
- ► For in-depth product knowledge
- Faster and more reliable assistance
- Tailored to your perception of the product