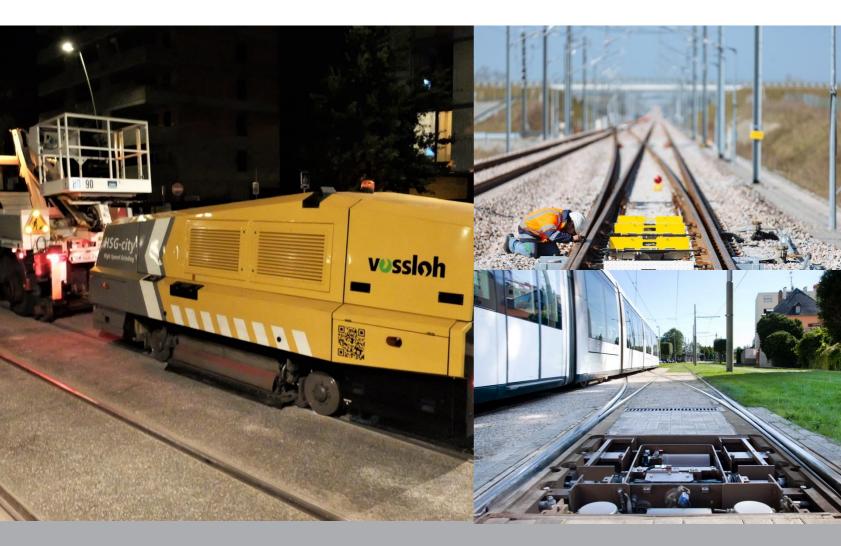

### Rail grinding and milling for preventive and corrective maintenance of high-speed and conventional rail lines, urban networks and points & crossings.

- Grinding during commercial traffic with patented highspeed grinding (HSG) technology (up to 80 km/h).
  Low-noise grinding.
  Recommended technology for acoustic grinding.
- Milling to restore rail profiles and remove severe defects: over 10 years of experience in mobile milling.

## On-site services, extension of the service life of points & crossings: welding, build-up, grinding, repair

- Replacement and adjustment: spare parts for points & crossings (switch rails, rods, adjustment of security dimensions, signaling products) can be mounted on site and adjusted by our teams.
- Welding of grooved rails: IBE electric welding (IBE is a Vossloh patented procedure).
- Build-up by welding: repair of crossings, switches, specific areas.
- ► Flexis grinding system for entire turnouts, including switch points and crossings, with rapid on-railing and off-railing.
- Straightening of switch rails: wherever possible, deformed rails (accidental trailing, wear or other) can be straightened by Vossloh technicians with a special press machine to ensure safe operations.

#### Asset Management software (MR.pro®), expert services, maintenance recommendations

- MR.pro<sup>®</sup> is a software application for managing fixed railway installations (track and points & crossings) as well as for other specific elements: stops, level crossings, masts, signals, structures, buildings, buffer stops, etc.
- Measurement services: survey, track inspection, points & crossings and manoeuvring systems.
- Data management: reports, data processing, analysis, maintenance advice and assistance.
- Planning: initial analysis, Life Cycle Cost studies, maintenance strategies, services for optimised maintenance.