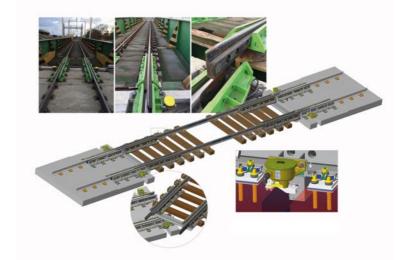

## On-site services, extension of the service life of points & crossings: welding, build-up, grinding, repair

- Replacement and adjustment: spare parts for points & crossings (switch rails, rods, adjustment of security dimensions, signaling products) can be mounted on site and adjusted by our teams.
- Welding of grooved rails: IBE electric welding (IBE is a Vossloh patented procedure).
- Build-up by welding: repair of crossings, switches, specific areas.
- ► Flexis grinding system for entire turnouts, including switch points and crossings, with rapid on-railing and off-railing.
- Straightening of switch rails: wherever possible, deformed rails (accidental trailing, wear or other) can be straightened by Vossloh technicians with a special press machine to ensure safe operations.