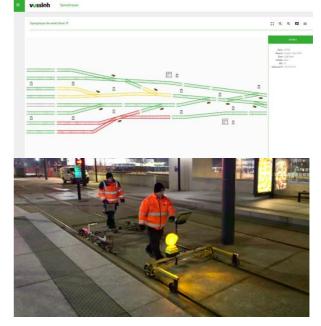

#### Asset Management software (MR.pro®), expert services, maintenance recommendations

- MR.pro<sup>®</sup> is a software application for managing fixed railway installations (track and points & crossings) as well as for other specific elements: stops, level crossings, masts, signals, structures, buildings, buffer stops, etc.
- Measurement services: survey, track inspection, points & crossings and manoeuvring systems.
- Data management: reports, data processing, analysis, maintenance advice and assistance.
- Planning: initial analysis, Life Cycle Cost studies, maintenance strategies, services for optimised maintenance.

#### Optimised railway lifecycle!

Smart measurement tools, data recording, analysis, forecast, planning, verification and validation

# Remote monitoring for predictive maintenance